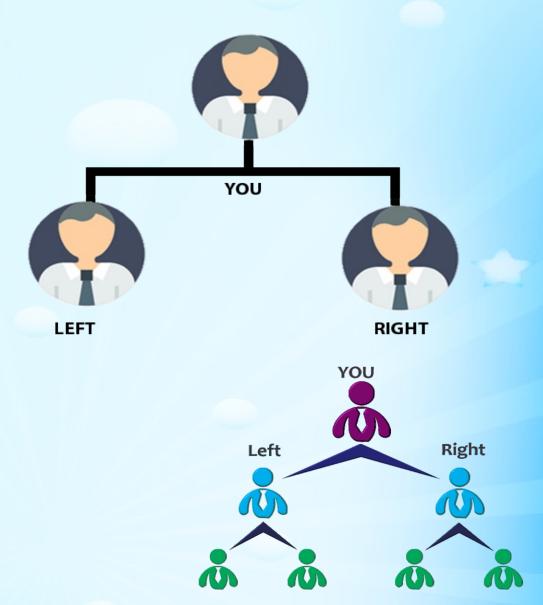

For Income eligibility two sponsored

associates i.e. A and B are compulsory.

| S<br>No. | Packages | ges Pair Daily Capping Earning |       | Weekly<br>Earning | Monthly<br>Earning |
|----------|----------|--------------------------------|-------|-------------------|--------------------|
| 1.       | Silver   | 40 pairs                       | 12000 | 84000             | 36000              |
| 2.       | Golden   | 60 pairs                       | 18000 | 126000            | 540000             |
| 3.       | Star     | 80 pairs                       | 24000 | 168000            | 720000             |
| 4.       | Diamond  | 120 pairs                      | 36000 | 252000            | 1080000            |

# First pair 1:1 Next pair 1:1 Per pair Income Rs. 300

First matching bonus payout starts after 10 days (after completion of KYC)

Weekly Closing - Every Sunday

Weekly Payout:- Matching Bonus is paid on every Monday.