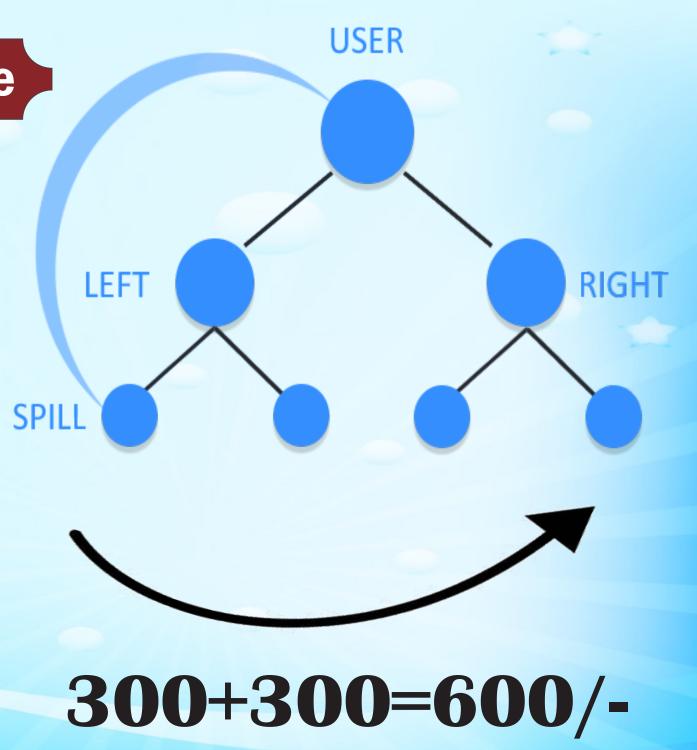

# First pair 1:1 Next pair 1:1 Per pair Income Rs. 300

First matching bonus payout starts after 10 days (after completion of KYC)

Weekly Closing - Every Sunday

Weekly Payout:- Matching Bonus is paid on every Monday.

### 3. Spillover Matching Income

First Spill Over Matching Income Starts after 20 days, This income will transfer rs. 50/- per month for 12 months I